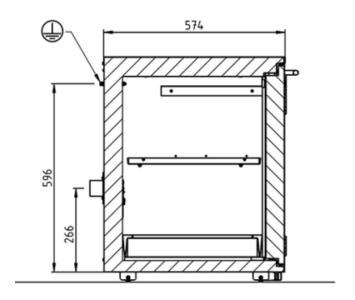

### **Underbench cabinets**

- ✓ Hinged doors and/or pull-outs
- ✓ Optional second level of pull-outs
- ✓ Canister with fi II level monitoring

# **Underbench cabinets**

|                               |     | Height | Depth |      |     |     |
|-------------------------------|-----|--------|-------|------|-----|-----|
| 1 pull-out                    | 590 | 890    | -     | -    | 710 | 574 |
| 2 pull-outs                   | -   | -      | 1100  | 1400 | 710 | 574 |
| 2 hinged doors                | -   | -      | 1100  | -    | 710 | 574 |
| 2 hinged doors,<br>1 pull-out | -   | -      | -     | 1400 | 710 | 574 |

Dimensions [mm]