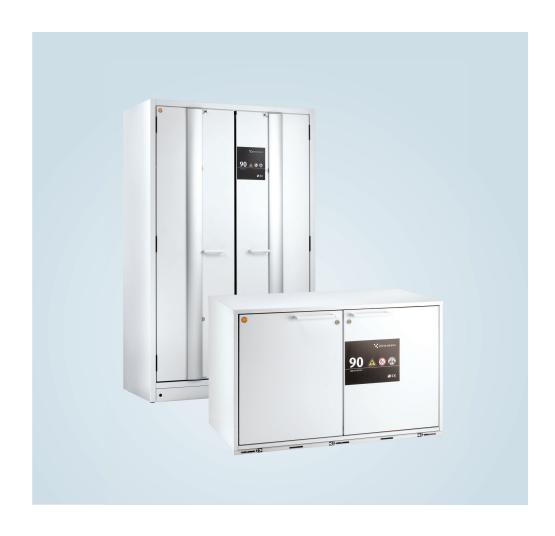

### **Tall cabinets**

- ✓ Hinged or folding doors
- ✓ Optional automatic door closure
- Removable shelves and catchment trays or self-retracting pullouts in the event of fire

### **Underbench cabinets**

- ✓ Hinged doors and/or pull-outs
- ✓ Optional second level of pull-outs
- ✓ Canister with fi II level monitoring