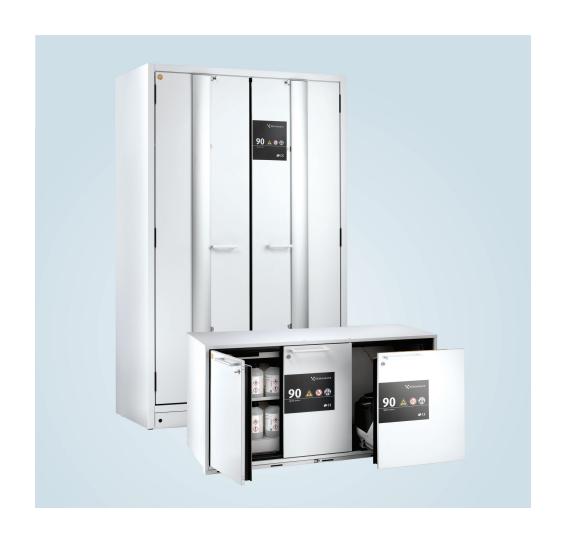

### **Tall cabinets**

- ✓ Hinged or folding doors
- ✓ Optional automatic door closure
- Removable shelves and catchment trays or self-retracting pullouts in the event of fire

### **Underbench cabinets**

- ✓ Hinged doors and/or pull-outs
- ✓ Optional second level of pull-outs
- ✓ Canister with fi II level monitoring