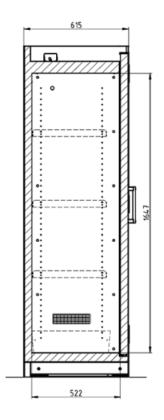

# **Tall cabinets**

|                                    | Closure                              |     | Width | Width |      | Depth |
|------------------------------------|--------------------------------------|-----|-------|-------|------|-------|
| 1 hinged door, left or right       | Manual                               | 600 | -     | -     | 1955 | 615   |
| 2 hinged doors                     | Manual                               | -   | 900   | 1200  | 1955 | 615   |
| 1 hinged door, left or right       | Automatic<br>time-delayed<br>closure | 600 | -     | -     | 1955 | 615   |
| 2 hinged doors, one-hand operation | Automatic<br>time-delayed<br>closure | -   | 900   | 1200  | 1955 | 615   |
| 2 folding doors                    | Manual                               | -   | -     | 1200  | 1955 | 615   |

Dimensions [mm]