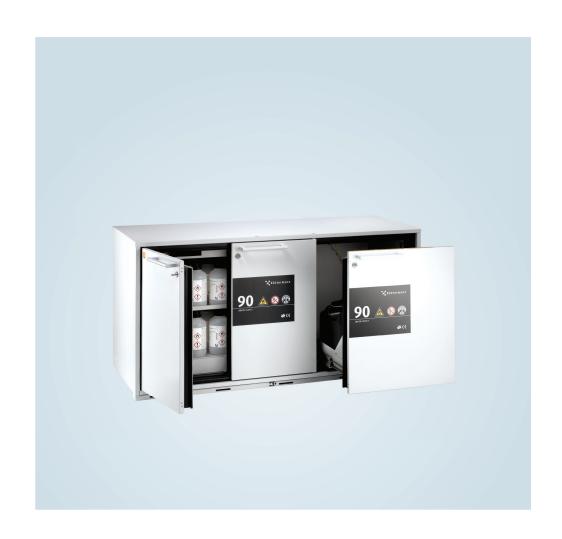

### **Underbench cabinets**

- ✓ Hinged doors and/or pull-outs
- ✓ Optional second level of pull-outs
- ✓ Canister with fi II level monitoring