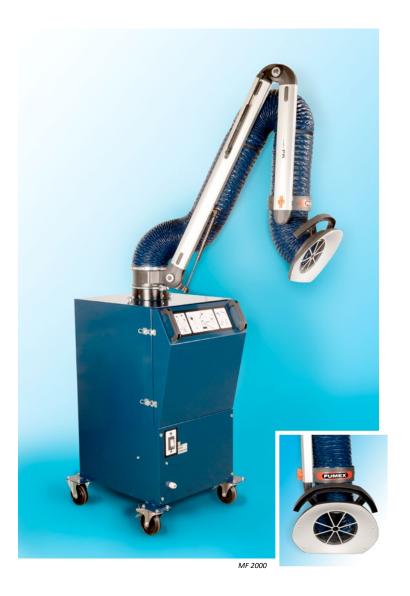

## Mobile weld-fume filter for temporary worksites

The Fumex weld-fume filter MF is a handy tool for temporary worksites.

The mobile filter MF offers a high level of filtration and high extraction capacity. It is equipped with a gas spring balanced extraction arm (PR), 2 alt. 3 meters long.

The smoth inside of the extraction arm helps reduce the risk of ducts being blocked.

All necessary adjustments can easily be taken care of from the outside

Carbon filter cartridges for gas-mixed air are available on request.

The filter is easily maneuverable due to four pivot wheels.

N.B! The portable filter is not intended for extraction of liquids!

Extraction capacity:about 1200m³/h with PR-arm  $\emptyset$  160mm.

The fumex MF filter is delivered with cable and plug for 1-phase 230 V  $^{\sim}$  connection, alt. 1-phase 115 V  $^{\sim}$  connection.

2 different options available, MF 2000 With a PR 2000-160 or MF 3000 with a PR 3000-160

The Fumex range also includes fans, accessories, automatic control gear and filters for extraction