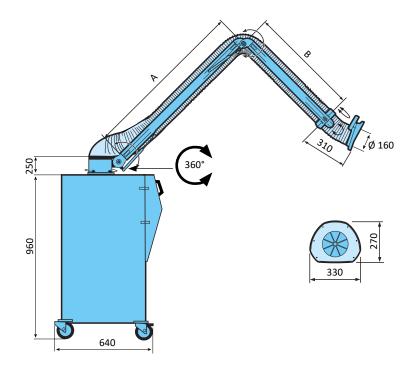

### FUMEX MF

|  |          | Α    | В    | Ø    | Weight |
|--|----------|------|------|------|--------|
|  | Part no: | (mm) | (mm) | (mm) | (kg)   |
|  | MF 2000  | 950  | 490  | 160  | 67     |
|  | MF 3000  | 1450 | 990  | 160  | 69     |